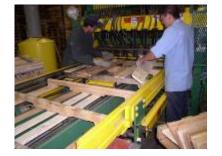

### Check out www.nailerman.com

The **Explorer**, the pallet nailer you really want. 1000 plus per day with two operators\*. \*Stringer Pallets, Block Pallets less.

Ask the folks that own a GBN.

All hydraulic Stacker. GBN uses this on all its systems.