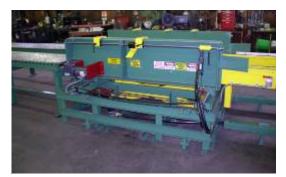

### Check out www.nailerman.com

The **Explorer**, the pallet nailer you really want. 1000 plus per day with two operators\*. \*Stringer Pallets, Block Pallets less.

Ask the folks that own a GBN.

All hydraulic Stacker. GBN uses this on all its systems.

2 Nail Pans hold 100 lbs. of loose nails and have quick unloading.

Simple, efficient Hydraulic Power. Oversized Nail Cat Walk is for safe loading.

GBN uses modern Linear Bearings.

G

B

Ν

F

Ε