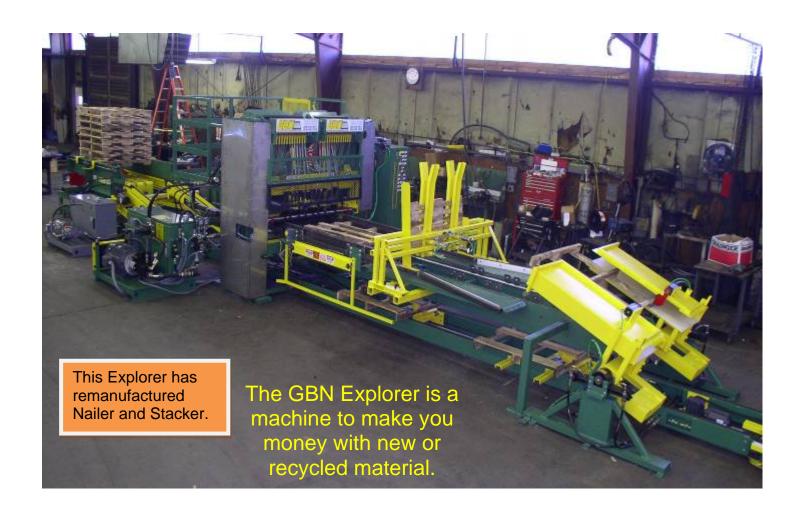

**Excalibur:** The King of the Hill, the fastest nailing system on the planet.

**Explorer**: That 1000 per day, 2 person system, you really want.

The GBN REDI STAK is the best pallet material stacker on the market.

### Check out www.nailerman.com

The **Explorer**, the pallet nailer you really want. 1000 plus per day with two operators\*. \*Stringer Pallets, Block Pallets less.

Ask the folks that own a GBN.

All hydraulic Stacker. GBN uses this on all its systems.

### **The Explorer**

This is the only Single Nailer with Turner that does not back up. It runs one direction, top, then bottom, then top, and so forth. With no reverse, production is between 1000 and 1200 Stringer Pallets per shift; Block Pallets less.