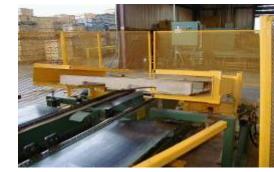

### **The Explorer**

This is the only Single Nailer with Turner that does not back up. It runs one direction, top, then bottom, then top, and so forth. With no reverse, production is between 1000 and 1200 Stringer Pallets per shift; Block Pallets less.