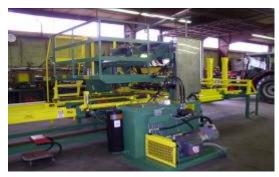

2 Nail Pans hold 100 lbs. of loose nails and have quick unloading.

Simple, efficient Hydraulic Power. Oversized Nail Cat Walk is for safe loading.

GBN uses modern Linear Bearings.

G

B

Ν

F

Ε

Α

R

Ε

S

Air Clamping, no wrenches means faster changes. Compensating Chucks.

Hopper for Stringers, the **GBN** Mini Feeder.

Automatic Turner. No Manual labor involved.

Half Pallet returned under nailer, not through it.