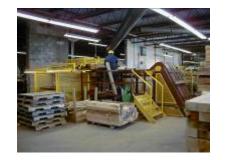

# Nailing any kind of Pallet?

**Assembly Series:** Fast Changeover with 60, 72 and 100 Inch Models.

Trailblazer: A basic and productive two nailer system. (Running Recycled)

Versatile Patriot: and Productive, a great performer with fast changeover.

**Excalibur:** The King of the Hill, the fastest nailing system on the planet.

**Explorer**: That 1000 per day, 2 person system, you really want.

The GBN REDI STAK is the best pallet material stacker on the market.