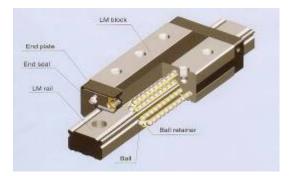

2 Nail Pans hold 100 lbs. of loose nails and have quick unloading.

Simple, efficient Hydraulic Power. Oversized Nail Cat Walk is for safe loading.

GBN uses modern Linear Bearings.

G

B

Ν

F

Ε