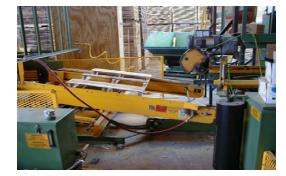

### **The Explorer**

This is the only Single Nailer with Turner that does not back up. It runs one direction, top, then bottom, then top, and so forth. With no reverse, production is between 1000 and 1200 Stringer Pallets per shift; Block Pallets less.