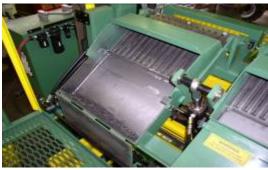

Α

R

Ε

S

Air Clamping, no wrenches means faster changes. Compensating Chucks.

Hopper for Stringers, the **GBN** Mini Feeder.

Automatic Turner. No Manual labor involved.

Half Pallet returned under nailer, not through it.

### **The Explorer**

This is the only Single Nailer with Turner that does not back up. It runs one direction, top, then bottom, then top, and so forth. With no reverse, production is between 1000 and 1200 Stringer Pallets per shift; Block Pallets less.