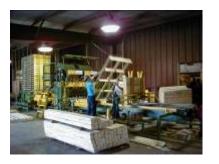

### **The Explorer**

This is the only Single Nailer with Turner that does not back up. It runs one direction, top, then bottom, then top, and so forth. With no reverse, production is between 1000 and 1200 Stringer Pallets per shift; Block Pallets less.