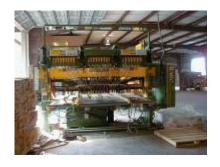

# Nailing any kind of Pallet?

**Assembly Series:** Fast Changeover with 60, 72 and 100 Inch Models.

Trailblazer: A basic and productive two nailer system. (Running Recycled)

Versatile Patriot: and Productive, a great performer with fast changeover.

**Excalibur:** The King of the Hill, the fastest nailing system on the planet.

**Explorer**: That 1000 per day, 2 person system, you really want.

The GBN REDI STAK is the best pallet material stacker on the market.

### **The Explorer**

This is the only Single Nailer with Turner that does not back up. It runs one direction, top, then bottom, then top, and so forth. With no reverse, production is between 1000 and 1200 Stringer Pallets per shift; Block Pallets less.